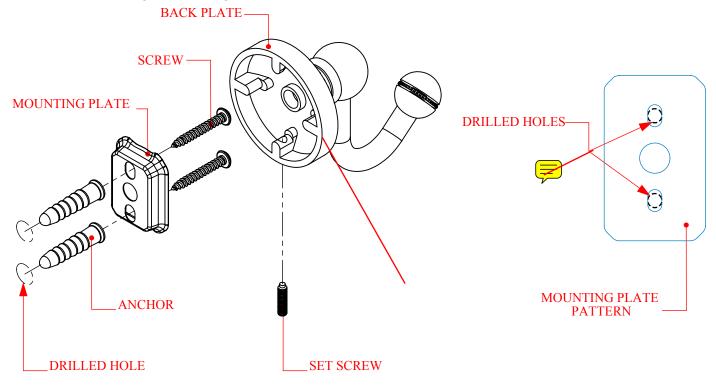

## Step 1: Drill holes in Wall for screw anchors and attach Mounting Plate to Wall

Determine your desired location for installation and make a mark for the location of the mounting plate. Remove mounting plate from backplate by loosening set screw in backplate as pictured below. Place center hole of mounting plate over mark made above. Make 2 marks where mounting screws will be placed as shown below. Drill hole at each of the marks. (You may substitute other style mounting anchors or screws if desired). Place anchors into the holes made. Place mounting plate over holes and secure to mounting surface using screws as shown below.