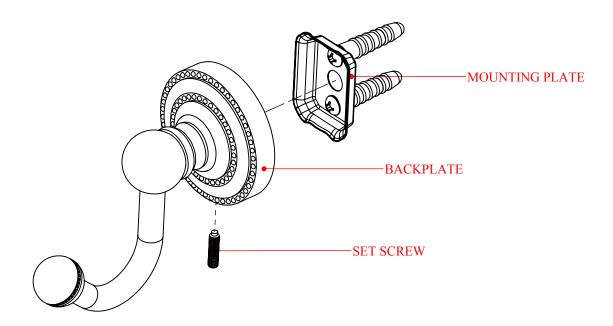

Step 2: Attach Bracket to Mounting Plate

Place bracket on mounting plate and secure by tightening set screw as shown below.